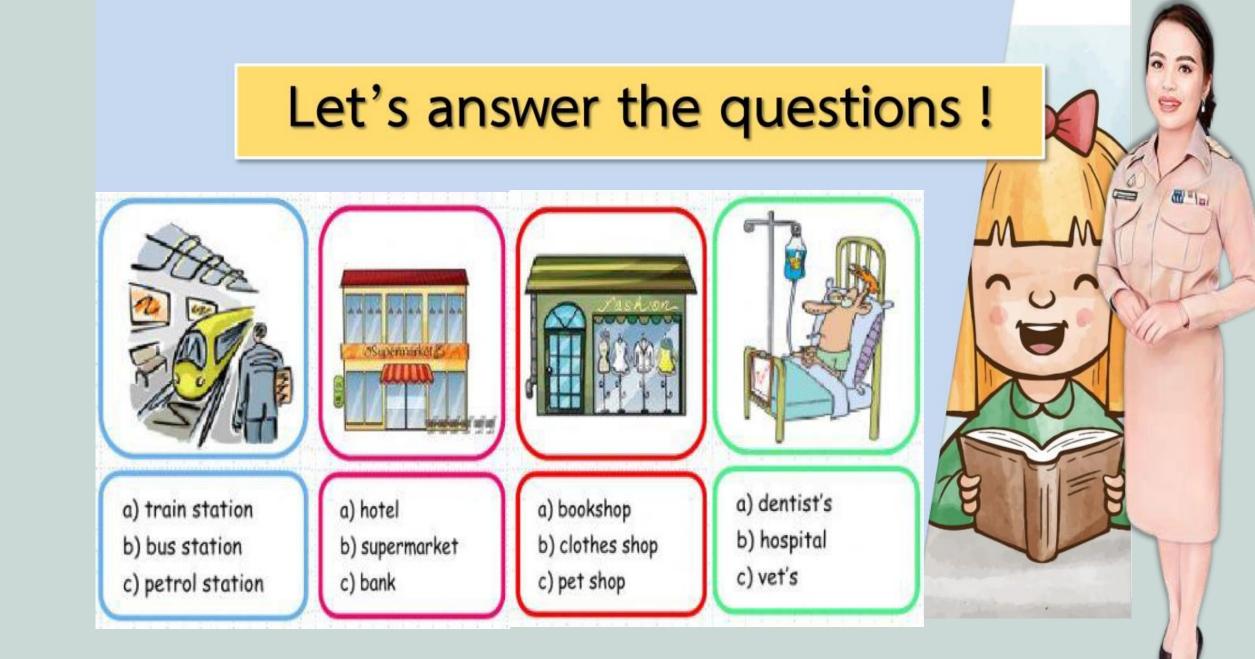

# Let's answer the questions !

| PICK THE CORRECT ANSWER                                       |                                    |  |  |  |
|---------------------------------------------------------------|------------------------------------|--|--|--|
| TICK THE CONNECT ANOWEN                                       | BETWEEN NEXT TO IN FRONT OF BEHIND |  |  |  |
|                                                               |                                    |  |  |  |
| 1. The Pharmacy is NEXT TO IN FROM                            | NT OF the Bank.                    |  |  |  |
| 2. The Police Station is IN FRONT OF BET                      | the Hospital and the Supermarket.  |  |  |  |
| 3. The Library is NEXT TO IN FRONT OF                         | the Park.                          |  |  |  |
| 4. The Hospital is IN FRONT OF NEXT TO the Fire Station.      |                                    |  |  |  |
| 5. The School is BETWEEN BEHIND the Park and the Bus Station. |                                    |  |  |  |
| 6. The Bus Station is IN FRONT OF NEXT TO                     | • the Medical Clinic.              |  |  |  |
| 7. The Pharmacy is BEHIND IN FRONT                            | of the School.                     |  |  |  |
|                                                               |                                    |  |  |  |