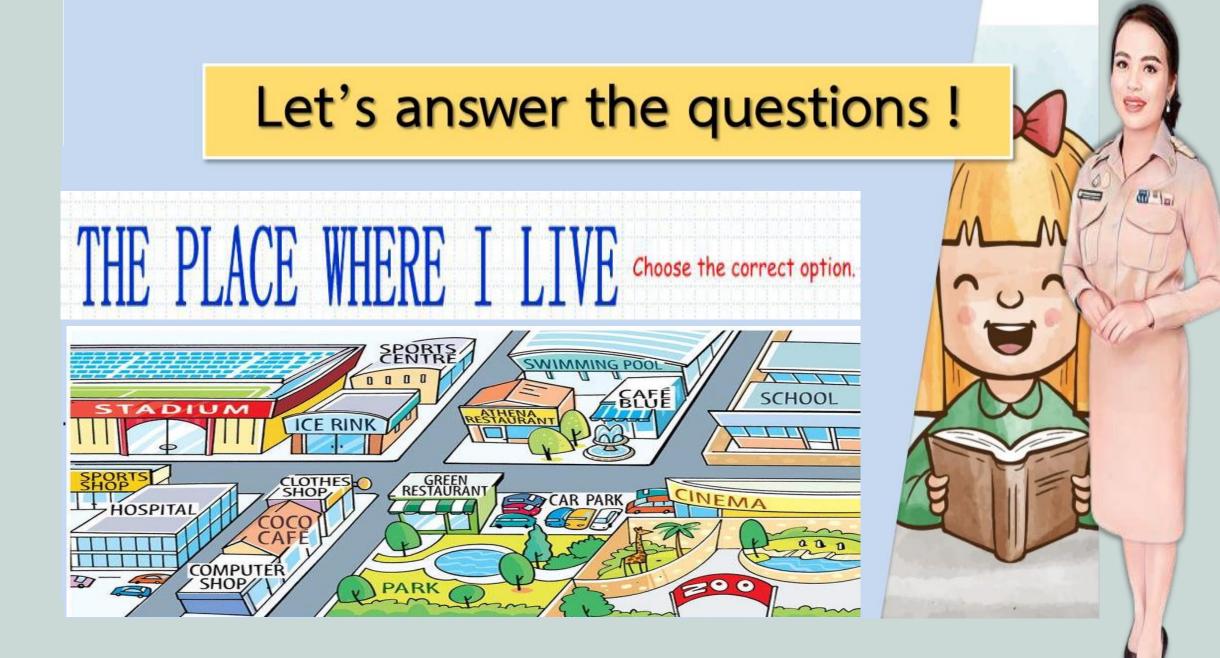

# Let's answer the questions !

| PICK THE CORRECT ANSWER                                       |                                    |  |  |  |
|---------------------------------------------------------------|------------------------------------|--|--|--|
| TICK THE CONNECT ANOWEN                                       | BETWEEN NEXT TO IN FRONT OF BEHIND |  |  |  |
|                                                               |                                    |  |  |  |
| 1. The Pharmacy is NEXT TO IN FROM                            | NT OF the Bank.                    |  |  |  |
| 2. The Police Station is IN FRONT OF BET                      | the Hospital and the Supermarket.  |  |  |  |
| 3. The Library is NEXT TO IN FRONT OF                         | the Park.                          |  |  |  |
| 4. The Hospital is IN FRONT OF NEXT TO the Fire Station.      |                                    |  |  |  |
| 5. The School is BETWEEN BEHIND the Park and the Bus Station. |                                    |  |  |  |
| 6. The Bus Station is IN FRONT OF NEXT TO                     | • the Medical Clinic.              |  |  |  |
| 7. The Pharmacy is BEHIND IN FRONT                            | of the School.                     |  |  |  |
|                                                               |                                    |  |  |  |