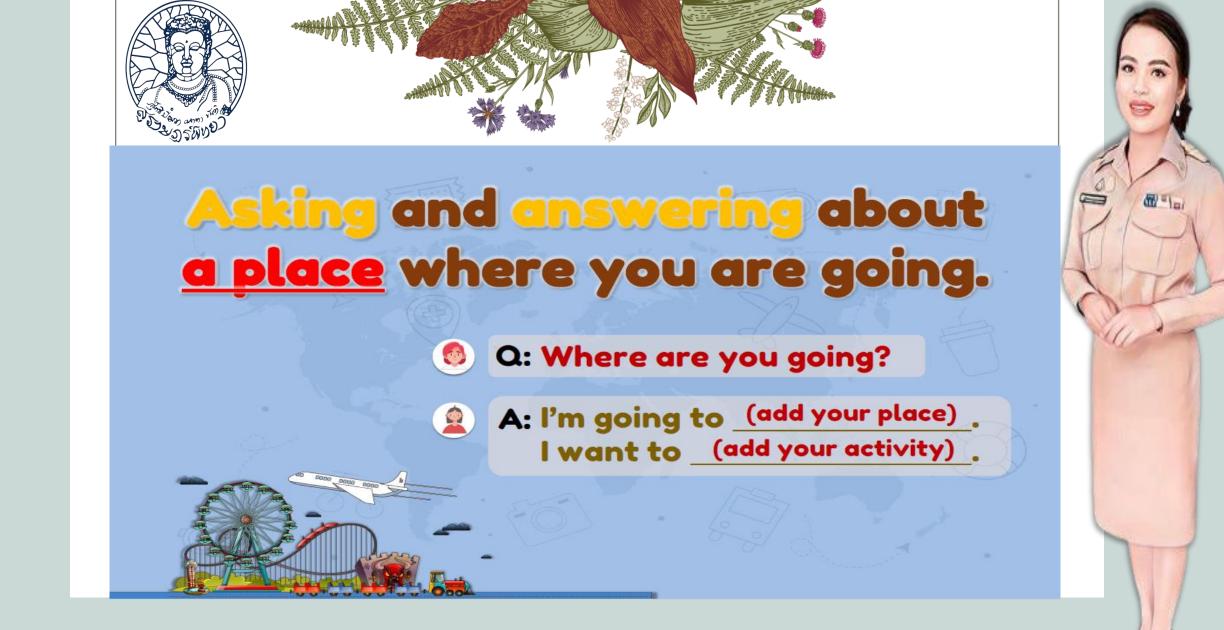

## Places around us

Let's answer the Questions!

Preposition of place

Write sentence

## Directions: Read the clues and fill in the blank.

#### Where are you going?

| 1. I am going to the | . I want to borrow a book.       |
|----------------------|----------------------------------|
| 2. I am going to the | . I want to buy groceries.       |
| 3. I am going to the | . I want to save my money there. |
| 4. I am going to the | I want to see the doctor.        |

- 5. I am going to the \_\_\_\_\_\_. I want to have my dinner.
- 6. I am going to the \_\_\_\_\_\_. I want to buy a postal stamp.
- 7. I am going to the \_\_\_\_\_\_. I want to watch a movie.
- 8. I am going to the \_\_\_\_\_\_. I want to book a room for my cousin.
- 9. I am going to the \_\_\_\_\_\_. I want to report a crime.
- 10. I am going to the \_\_\_\_\_\_. I want to pay respect to the Lord Buddha.