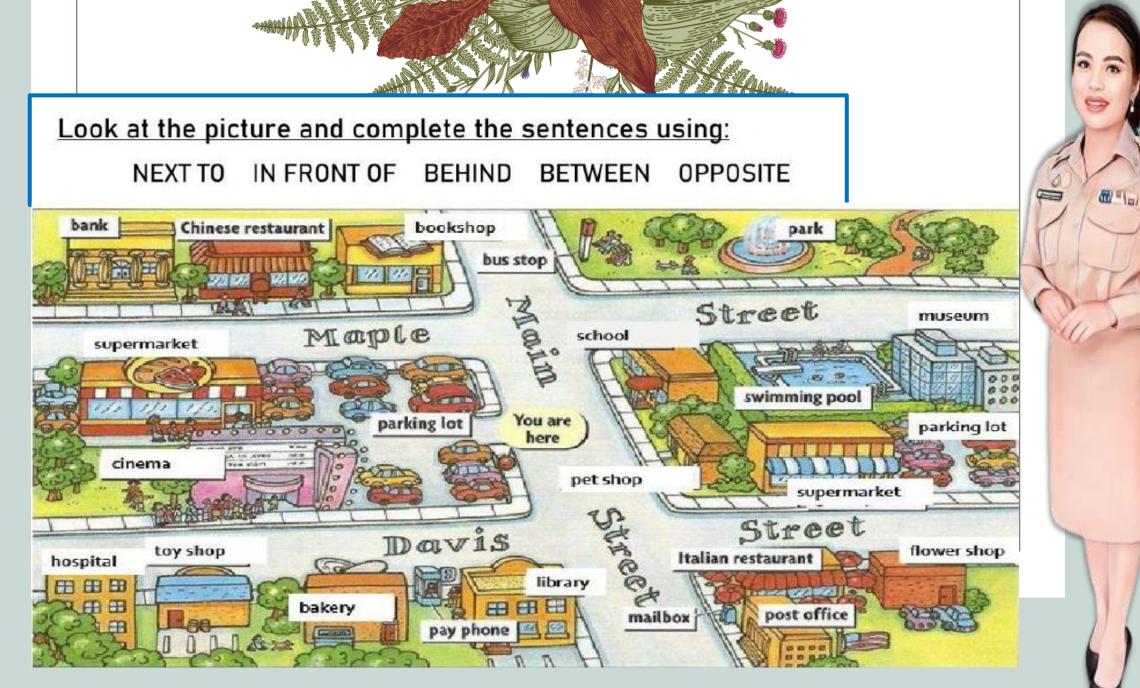

Places around us By Kru Aommy

1. The hospital is the toy shop. 2. The swimming pool is \_\_\_\_\_ the park. 3. The toy shop is \_\_\_\_\_\_ the hospital and the bakery 4. The cars are the flower shop. 5. The mailbox is the post office.