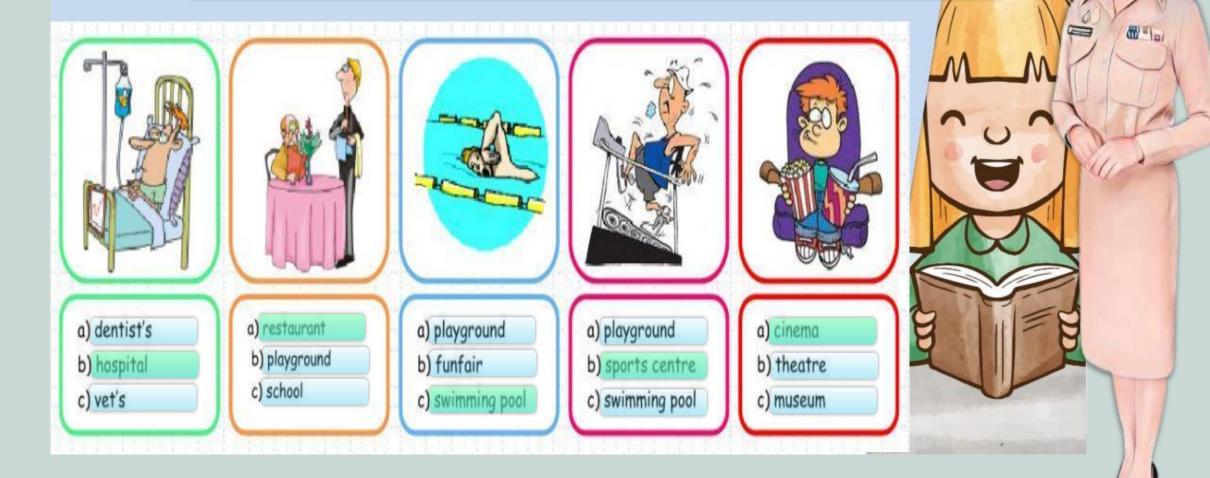

# Let's answer the questions !

| PICK THE CORRECT ANSWER                                       |                                    |  |  |  |
|---------------------------------------------------------------|------------------------------------|--|--|--|
| TICK THE CONNECT ANOWEN                                       | BETWEEN NEXT TO IN FRONT OF BEHIND |  |  |  |
|                                                               |                                    |  |  |  |
| 1. The Pharmacy is NEXT TO IN FROM                            | NT OF the Bank.                    |  |  |  |
| 2. The Police Station is IN FRONT OF BET                      | the Hospital and the Supermarket.  |  |  |  |
| 3. The Library is NEXT TO IN FRONT OF                         | the Park.                          |  |  |  |
| 4. The Hospital is IN FRONT OF NEXT TO the Fire Station.      |                                    |  |  |  |
| 5. The School is BETWEEN BEHIND the Park and the Bus Station. |                                    |  |  |  |
| 6. The Bus Station is IN FRONT OF NEXT TO                     | • the Medical Clinic.              |  |  |  |
| 7. The Pharmacy is BEHIND IN FRONT                            | of the School.                     |  |  |  |
|                                                               |                                    |  |  |  |