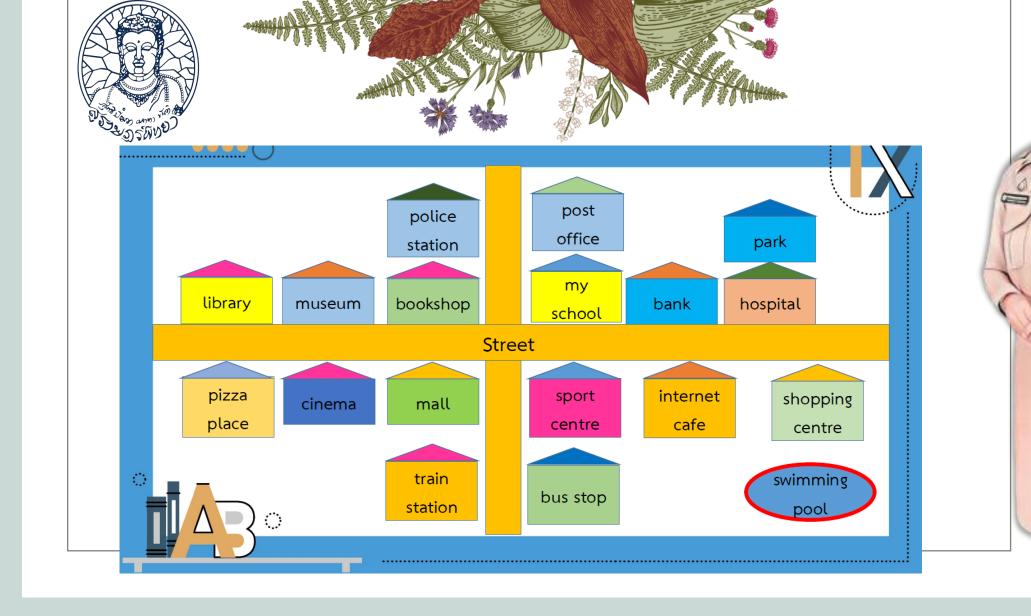

# Let's answer the questions !

| PICK THE CORRECT ANSWER                                       |                                    |  |  |  |
|---------------------------------------------------------------|------------------------------------|--|--|--|
| TICK THE CONNECT ANOWEN                                       | BETWEEN NEXT TO IN FRONT OF BEHIND |  |  |  |
|                                                               |                                    |  |  |  |
| 1. The Pharmacy is NEXT TO IN FROM                            | NT OF the Bank.                    |  |  |  |
| 2. The Police Station is IN FRONT OF BET                      | the Hospital and the Supermarket.  |  |  |  |
| 3. The Library is NEXT TO IN FRONT OF                         | the Park.                          |  |  |  |
| 4. The Hospital is IN FRONT OF NEXT TO the Fire Station.      |                                    |  |  |  |
| 5. The School is BETWEEN BEHIND the Park and the Bus Station. |                                    |  |  |  |
| 6. The Bus Station is IN FRONT OF NEXT TO                     | • the Medical Clinic.              |  |  |  |
| 7. The Pharmacy is BEHIND IN FRONT                            | of the School.                     |  |  |  |
|                                                               |                                    |  |  |  |

#### Where are you going?

| 1. I am going to the | . I want to borrow a book.       |
|----------------------|----------------------------------|
| 2. I am going to the | . I want to buy groceries.       |
| 3. I am going to the | . I want to save my money there. |
| 4. I am going to the | I want to see the doctor.        |

- 5. I am going to the \_\_\_\_\_\_. I want to have my dinner.
- 6. I am going to the \_\_\_\_\_\_. I want to buy a postal stamp.
- 7. I am going to the \_\_\_\_\_\_. I want to watch a movie.
- 8. I am going to the \_\_\_\_\_\_. I want to book a room for my cousin.
- 9. I am going to the \_\_\_\_\_\_. I want to report a crime.
- 10. I am going to the \_\_\_\_\_\_. I want to pay respect to the Lord Buddha.

Places around us By Kru Aommy

1. The hospital is the toy shop. 2. The swimming pool is \_\_\_\_\_ the park. 3. The toy shop is \_\_\_\_\_\_ the hospital and the bakery 4. The cars are the flower shop. 5. The mailbox is the post office.