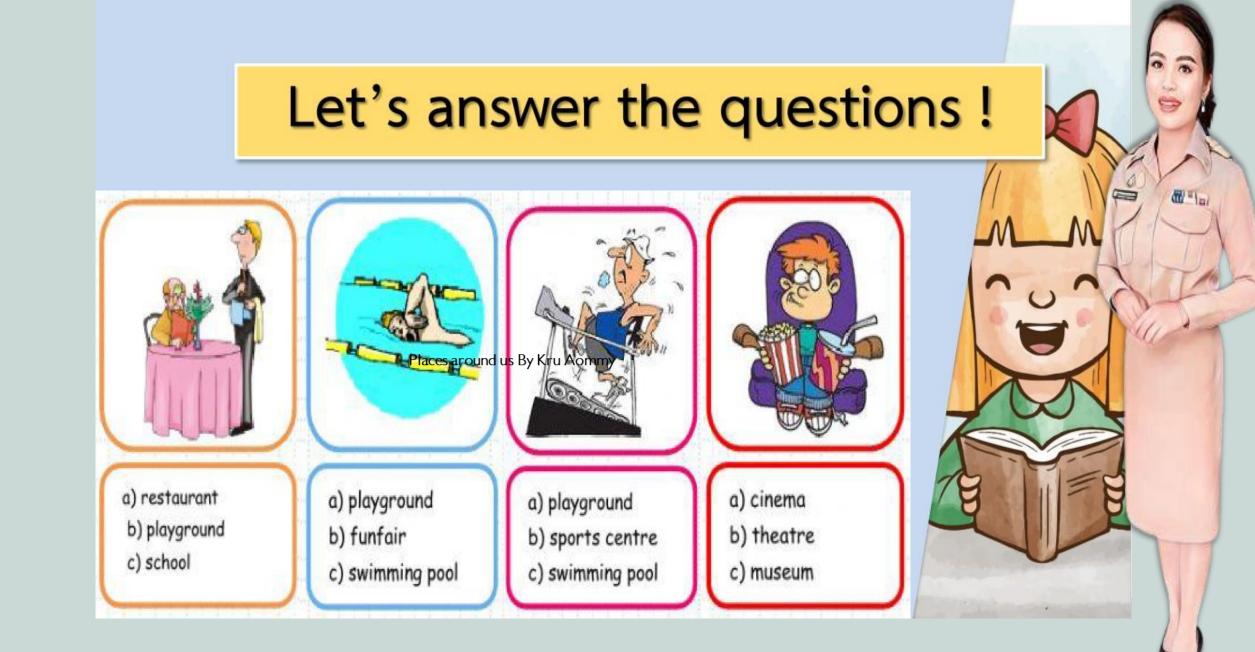

# Let's answer the questions !

| PICK THE CORRECT ANSWER                                       |                                    |  |  |  |
|---------------------------------------------------------------|------------------------------------|--|--|--|
| TICK THE CONNECT ANOWEN                                       | BETWEEN NEXT TO IN FRONT OF BEHIND |  |  |  |
|                                                               |                                    |  |  |  |
| 1. The Pharmacy is NEXT TO IN FROM                            | NT OF the Bank.                    |  |  |  |
| 2. The Police Station is IN FRONT OF BET                      | the Hospital and the Supermarket.  |  |  |  |
| 3. The Library is NEXT TO IN FRONT OF                         | the Park.                          |  |  |  |
| 4. The Hospital is IN FRONT OF NEXT TO the Fire Station.      |                                    |  |  |  |
| 5. The School is BETWEEN BEHIND the Park and the Bus Station. |                                    |  |  |  |
| 6. The Bus Station is IN FRONT OF NEXT TO                     | • the Medical Clinic.              |  |  |  |
| 7. The Pharmacy is BEHIND IN FRONT                            | of the School.                     |  |  |  |
|                                                               |                                    |  |  |  |