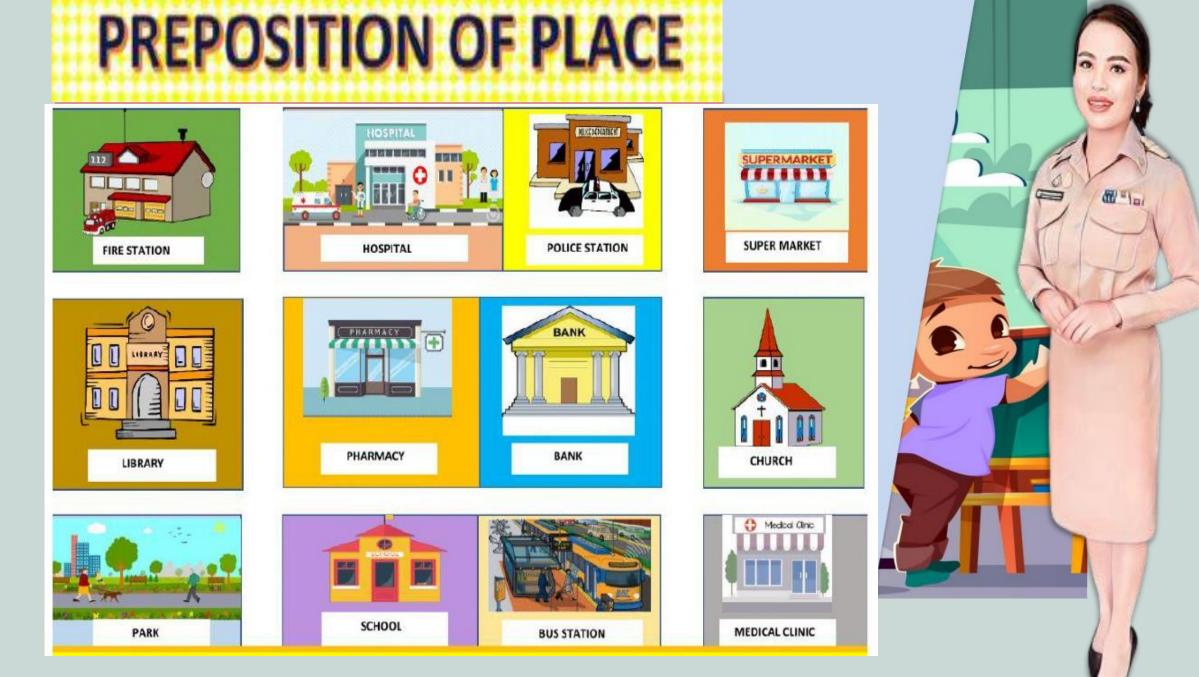

# Let's answer the questions !

| PICK THE CORRECT ANSWER                                       |                                    |  |  |  |
|---------------------------------------------------------------|------------------------------------|--|--|--|
| TICK THE CONNECT ANOWEN                                       | BETWEEN NEXT TO IN FRONT OF BEHIND |  |  |  |
|                                                               |                                    |  |  |  |
| 1. The Pharmacy is NEXT TO IN FROM                            | NT OF the Bank.                    |  |  |  |
| 2. The Police Station is IN FRONT OF BET                      | the Hospital and the Supermarket.  |  |  |  |
| 3. The Library is NEXT TO IN FRONT OF                         | the Park.                          |  |  |  |
| 4. The Hospital is IN FRONT OF NEXT TO the Fire Station.      |                                    |  |  |  |
| 5. The School is BETWEEN BEHIND the Park and the Bus Station. |                                    |  |  |  |
| 6. The Bus Station is IN FRONT OF NEXT TO                     | • the Medical Clinic.              |  |  |  |
| 7. The Pharmacy is BEHIND IN FRONT                            | of the School.                     |  |  |  |
|                                                               |                                    |  |  |  |