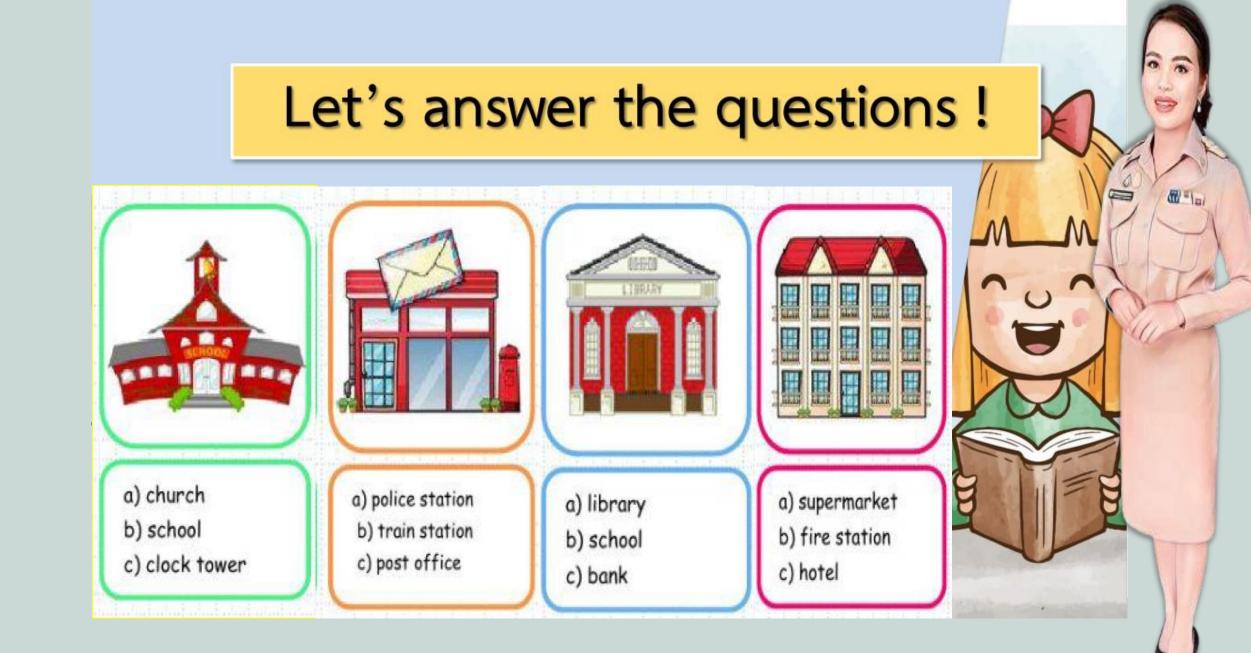

# Let's answer the questions !

| PICK THE CORRECT ANSWER                                       |                                    |  |  |  |
|---------------------------------------------------------------|------------------------------------|--|--|--|
| TICK THE CONNECT ANOWEN                                       | BETWEEN NEXT TO IN FRONT OF BEHIND |  |  |  |
|                                                               |                                    |  |  |  |
| 1. The Pharmacy is NEXT TO IN FROM                            | NT OF the Bank.                    |  |  |  |
| 2. The Police Station is IN FRONT OF BET                      | the Hospital and the Supermarket.  |  |  |  |
| 3. The Library is NEXT TO IN FRONT OF                         | the Park.                          |  |  |  |
| 4. The Hospital is IN FRONT OF NEXT TO the Fire Station.      |                                    |  |  |  |
| 5. The School is BETWEEN BEHIND the Park and the Bus Station. |                                    |  |  |  |
| 6. The Bus Station is IN FRONT OF NEXT TO                     | • the Medical Clinic.              |  |  |  |
| 7. The Pharmacy is BEHIND IN FRONT                            | of the School.                     |  |  |  |
|                                                               |                                    |  |  |  |