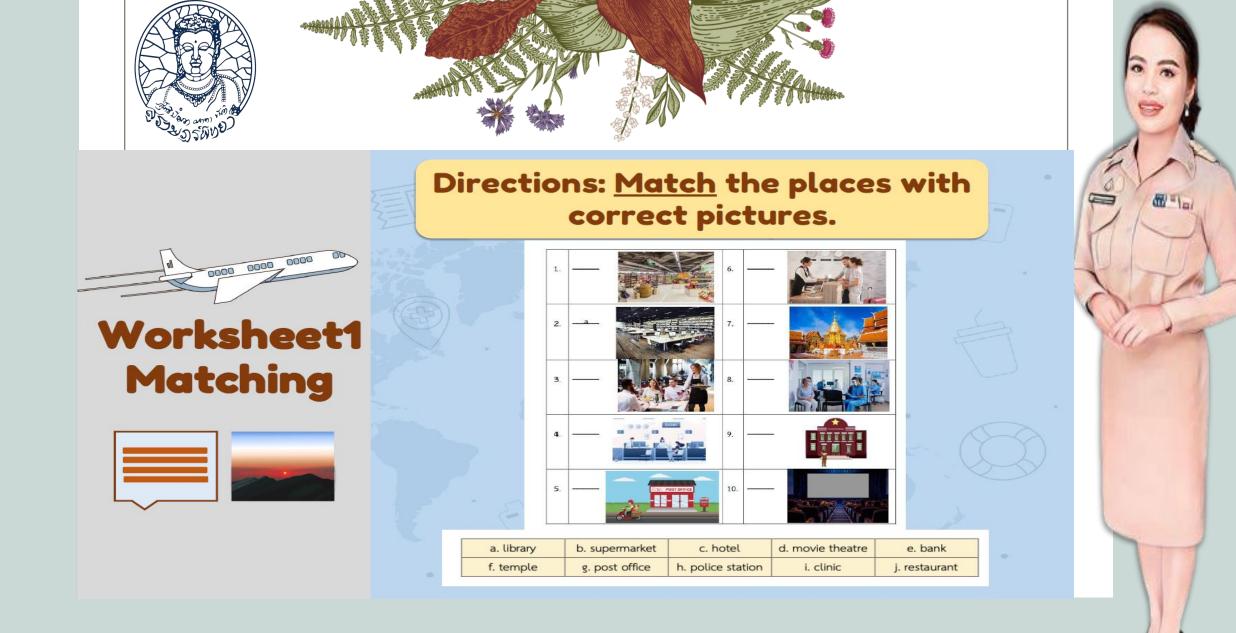

RONT OF BET                      | the Hospital and the Supermarket.  |  |  |  |
| 3. The Library is NEXT TO IN FRONT OF                         | the Park.                          |  |  |  |
| 4. The Hospital is IN FRONT OF NEXT TO the Fire Station.      |                                    |  |  |  |
| 5. The School is BETWEEN BEHIND the Park and the Bus Station. |                                    |  |  |  |
| 6. The Bus Station is IN FRONT OF NEXT TO                     | • the Medical Clinic.              |  |  |  |
| 7. The Pharmacy is BEHIND IN FRONT                            | of the School.                     |  |  |  |
|                                                               |                                    |  |  |  |

10

all The



Places around us By Kru Aommy





all = lai







## Directions: Read the clues and fill in the blank.

#### Where are you going?

| 1. I am going to the | . I want to borrow a book.       |
|----------------------|----------------------------------|
| 2. I am going to the | . I want to buy groceries.       |
| 3. I am going to the | . I want to save my money there. |
| 4. I am going to the | I want to see the doctor.        |

- 5. I am going to the \_\_\_\_\_\_. I want to have my dinner.
- 6. I am going to the \_\_\_\_\_\_. I want to buy a postal stamp.
- 7. I am going to the \_\_\_\_\_\_. I want to watch a movie.
- 8. I am going to the \_\_\_\_\_\_. I want to book a room for my cousin.
- 9. I am going to the \_\_\_\_\_\_. I want to report a crime.
- 10. I am going to the \_\_\_\_\_\_. I want to pay respect to the L