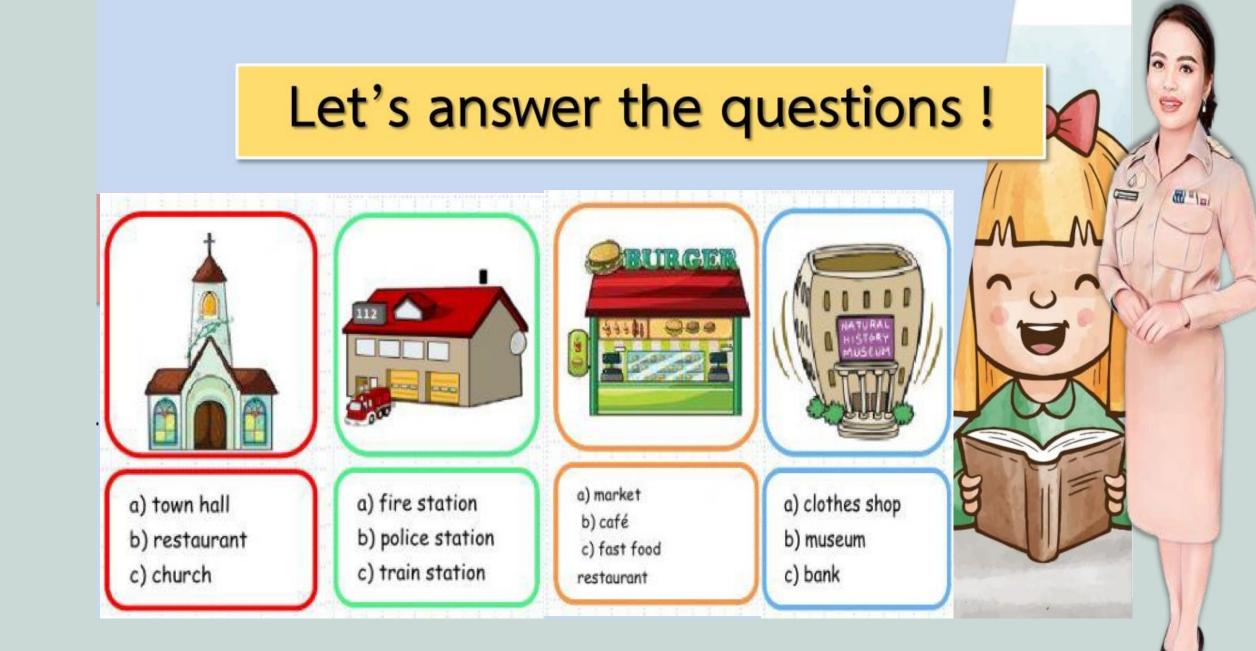

# Let's answer the questions !

| PICK THE CORRECT ANSWER                                       |                                    |  |  |  |
|---------------------------------------------------------------|------------------------------------|--|--|--|
| TICK THE CONNECT ANOWEN                                       | BETWEEN NEXT TO IN FRONT OF BEHIND |  |  |  |
|                                                               |                                    |  |  |  |
| 1. The Pharmacy is NEXT TO IN FROM                            | NT OF the Bank.                    |  |  |  |
| 2. The Police Station is IN FRONT OF BET                      | the Hospital and the Supermarket.  |  |  |  |
| 3. The Library is NEXT TO IN FRONT OF                         | the Park.                          |  |  |  |
| 4. The Hospital is IN FRONT OF NEXT TO the Fire Station.      |                                    |  |  |  |
| 5. The School is BETWEEN BEHIND the Park and the Bus Station. |                                    |  |  |  |
| 6. The Bus Station is IN FRONT OF NEXT TO                     | • the Medical Clinic.              |  |  |  |
| 7. The Pharmacy is BEHIND IN FRONT                            | of the School.                     |  |  |  |
|                                                               |                                    |  |  |  |