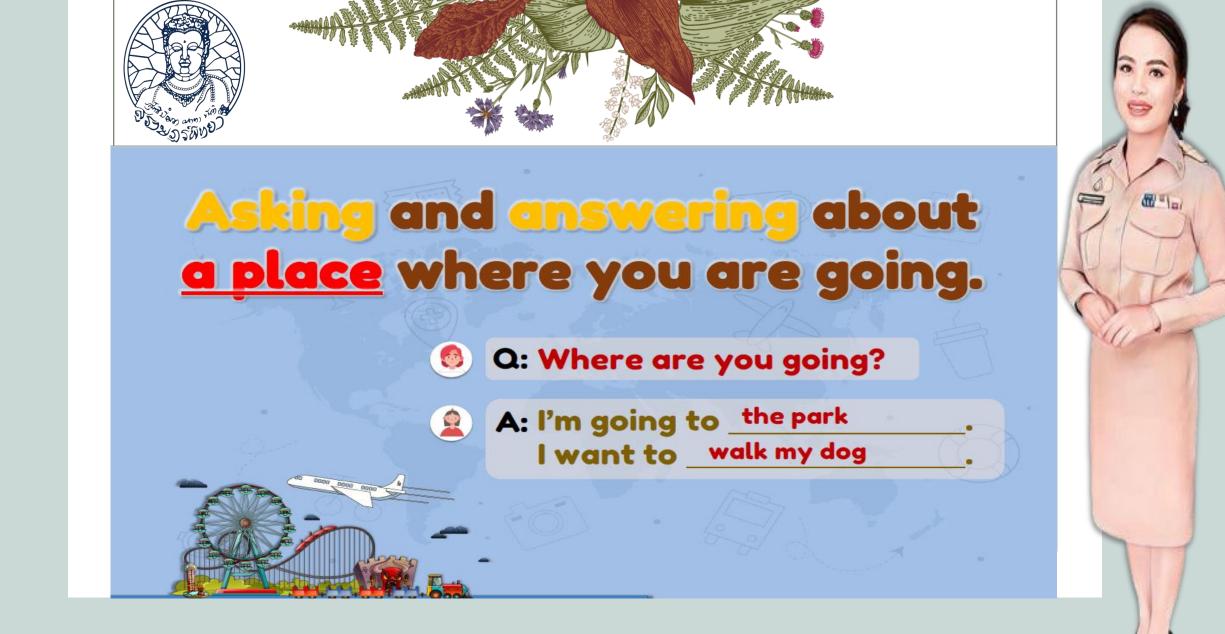

## Places around us

Let's answer the Questions!

Preposition of place

Write sentence

## Directions: Read the clues and fill in the blank.

#### Where are you going?

| 1. I am going to the | . I want to borrow a book.       |
|----------------------|----------------------------------|
| 2. I am going to the | . I want to buy groceries.       |
| 3. I am going to the | . I want to save my money there. |
| 4. I am going to the | I want to see the doctor.        |

- 5. I am going to the \_\_\_\_\_\_. I want to have my dinner.
- 6. I am going to the \_\_\_\_\_\_. I want to buy a postal stamp.
- 7. I am going to the \_\_\_\_\_\_. I want to watch a movie.
- 8. I am going to the \_\_\_\_\_\_. I want to book a room for my cousin.
- 9. I am going to the \_\_\_\_\_\_. I want to report a crime.
- 10. I am going to the \_\_\_\_\_\_. I want to pay respect to the Lord Buddha.