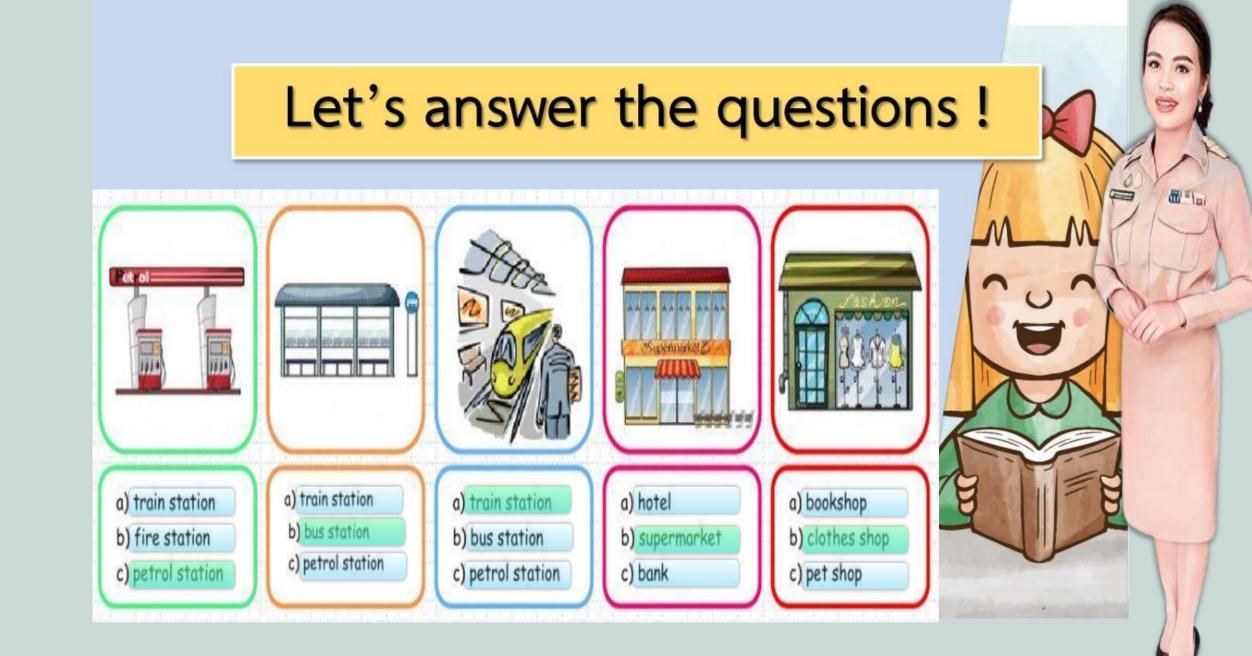

# Let's answer the questions !

| PICK THE CORRECT ANSWER                                       |                                    |  |  |  |
|---------------------------------------------------------------|------------------------------------|--|--|--|
| TICK THE CONNECT ANOWEN                                       | BETWEEN NEXT TO IN FRONT OF BEHIND |  |  |  |
|                                                               |                                    |  |  |  |
| 1. The Pharmacy is NEXT TO IN FROM                            | NT OF the Bank.                    |  |  |  |
| 2. The Police Station is IN FRONT OF BET                      | the Hospital and the Supermarket.  |  |  |  |
| 3. The Library is NEXT TO IN FRONT OF                         | the Park.                          |  |  |  |
| 4. The Hospital is IN FRONT OF NEXT TO the Fire Station.      |                                    |  |  |  |
| 5. The School is BETWEEN BEHIND the Park and the Bus Station. |                                    |  |  |  |
| 6. The Bus Station is IN FRONT OF NEXT TO                     | • the Medical Clinic.              |  |  |  |
| 7. The Pharmacy is BEHIND IN FRONT                            | of the School.                     |  |  |  |
|                                                               |                                    |  |  |  |