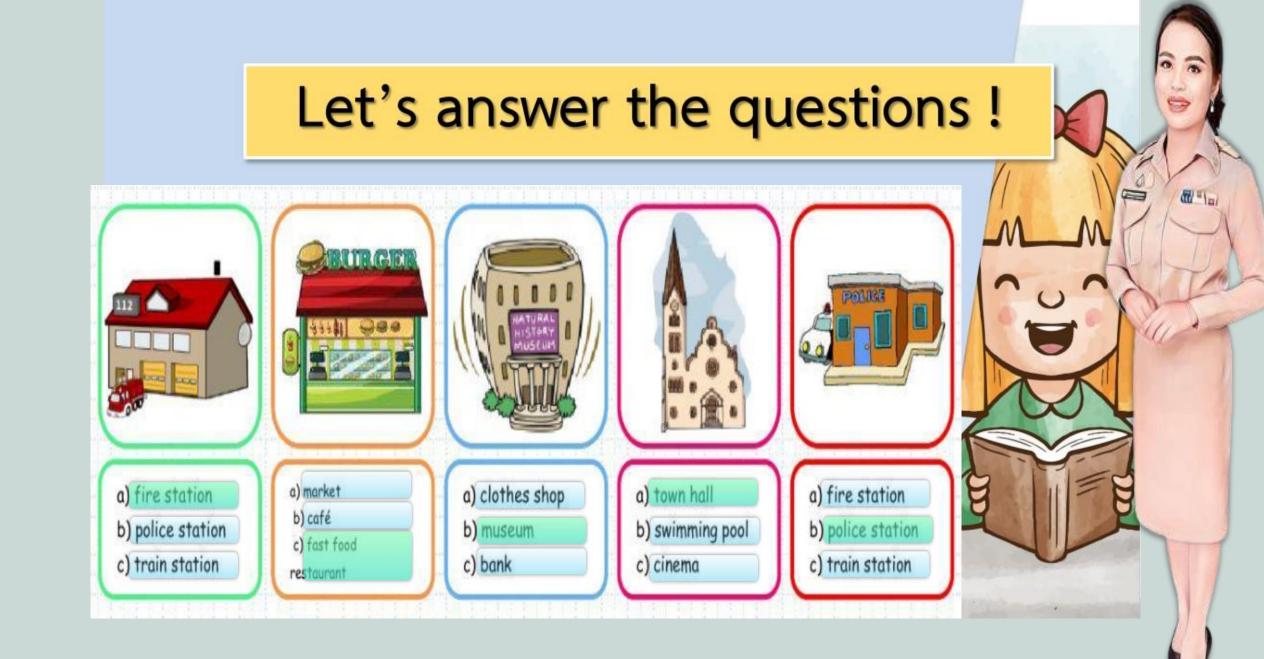

# Let's answer the questions !

| PICK THE CORRECT ANSWER                                       |                                    |  |  |  |
|---------------------------------------------------------------|------------------------------------|--|--|--|
| TICK THE CONNECT ANOWEN                                       | BETWEEN NEXT TO IN FRONT OF BEHIND |  |  |  |
|                                                               |                                    |  |  |  |
| 1. The Pharmacy is NEXT TO IN FROM                            | NT OF the Bank.                    |  |  |  |
| 2. The Police Station is IN FRONT OF BET                      | the Hospital and the Supermarket.  |  |  |  |
| 3. The Library is NEXT TO IN FRONT OF                         | the Park.                          |  |  |  |
| 4. The Hospital is IN FRONT OF NEXT TO the Fire Station.      |                                    |  |  |  |
| 5. The School is BETWEEN BEHIND the Park and the Bus Station. |                                    |  |  |  |
| 6. The Bus Station is IN FRONT OF NEXT TO                     | • the Medical Clinic.              |  |  |  |
| 7. The Pharmacy is BEHIND IN FRONT                            | of the School.                     |  |  |  |
|                                                               |                                    |  |  |  |