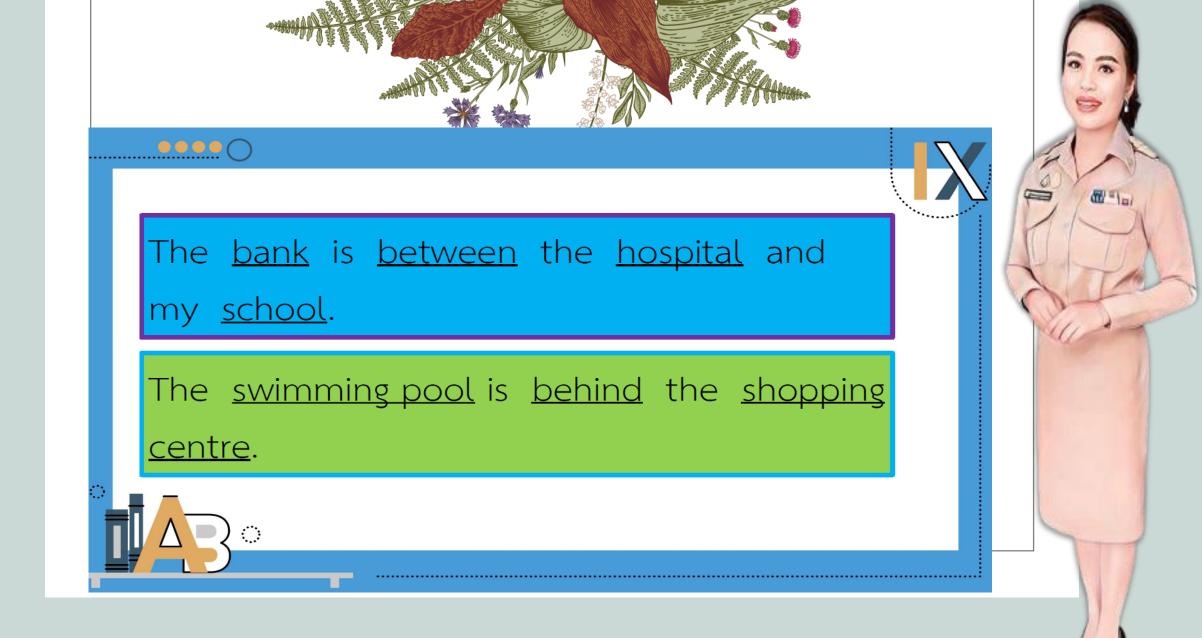

Places around us By Kru Aommy

1. The hospital is the toy shop. 2. The swimming pool is \_\_\_\_\_ the park. 3. The toy shop is \_\_\_\_\_\_ the hospital and the bakery 4. The cars are the flower shop. 5. The mailbox is the post office.