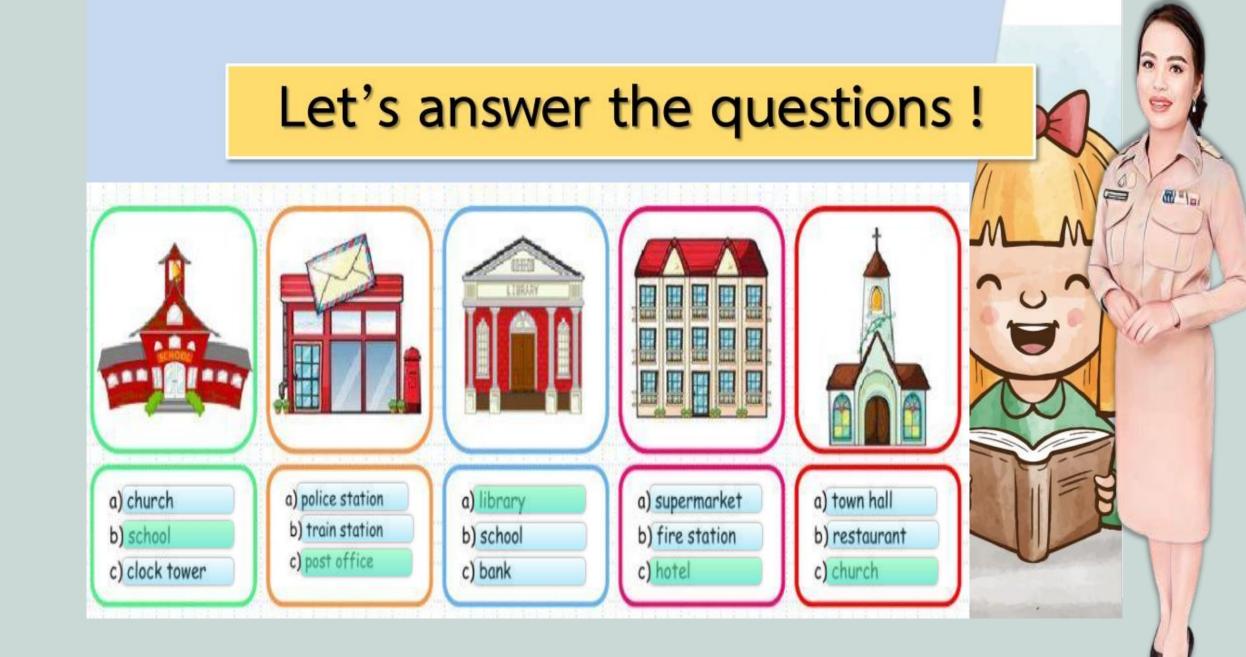

# Let's answer the questions !

| PICK THE CORRECT ANSWER                                       |                                    |  |  |  |
|---------------------------------------------------------------|------------------------------------|--|--|--|
| TICK THE CONNECT ANOWEN                                       | BETWEEN NEXT TO IN FRONT OF BEHIND |  |  |  |
|                                                               |                                    |  |  |  |
| 1. The Pharmacy is NEXT TO IN FROM                            | NT OF the Bank.                    |  |  |  |
| 2. The Police Station is IN FRONT OF BET                      | the Hospital and the Supermarket.  |  |  |  |
| 3. The Library is NEXT TO IN FRONT OF                         | the Park.                          |  |  |  |
| 4. The Hospital is IN FRONT OF NEXT TO the Fire Station.      |                                    |  |  |  |
| 5. The School is BETWEEN BEHIND the Park and the Bus Station. |                                    |  |  |  |
| 6. The Bus Station is IN FRONT OF NEXT TO                     | • the Medical Clinic.              |  |  |  |
| 7. The Pharmacy is BEHIND IN FRONT                            | of the School.                     |  |  |  |
|                                                               |                                    |  |  |  |