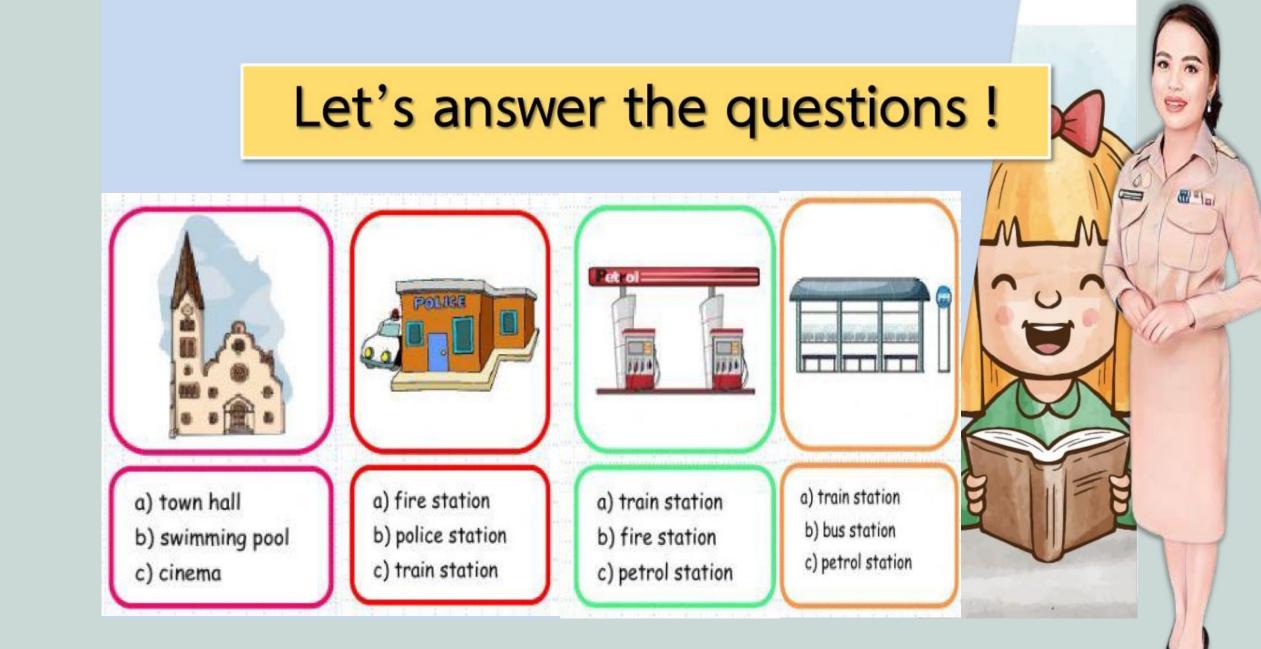

# Let's answer the questions !

| PICK THE CORRECT ANSWER                                       |                                    |  |  |  |
|---------------------------------------------------------------|------------------------------------|--|--|--|
| TICK THE CONNECT ANOWEN                                       | BETWEEN NEXT TO IN FRONT OF BEHIND |  |  |  |
|                                                               |                                    |  |  |  |
| 1. The Pharmacy is NEXT TO IN FROM                            | NT OF the Bank.                    |  |  |  |
| 2. The Police Station is IN FRONT OF BET                      | the Hospital and the Supermarket.  |  |  |  |
| 3. The Library is NEXT TO IN FRONT OF                         | the Park.                          |  |  |  |
| 4. The Hospital is IN FRONT OF NEXT TO the Fire Station.      |                                    |  |  |  |
| 5. The School is BETWEEN BEHIND the Park and the Bus Station. |                                    |  |  |  |
| 6. The Bus Station is IN FRONT OF NEXT TO                     | • the Medical Clinic.              |  |  |  |
| 7. The Pharmacy is BEHIND IN FRONT                            | of the School.                     |  |  |  |
|                                                               |                                    |  |  |  |